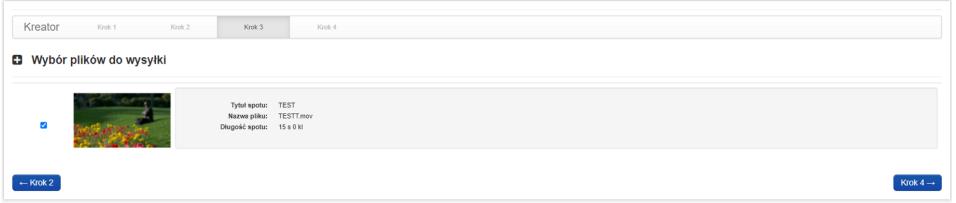

#### Step 3 – Selecting files to broadcast

In the third step, you need to select those from the uploaded materials that are intended for broadcasting.

Only materials that meet basic technical criteria are visible in the list and have the correct completion of the imprint.