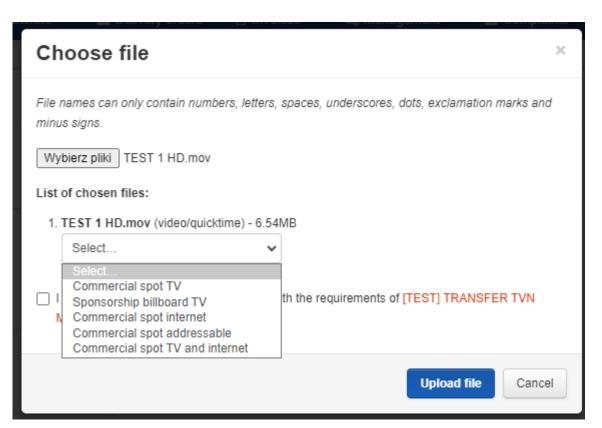

#### Step 2 – Adding files and completing imprints

- a) In the second step of the wizard, the user uploads files to the project and fills in their imprints ->
- b) The file you upload should meet the technical requirements for each type of material <a href="https://transfer.tvnmedia.pl/pl/wymagania\_techniczne.pdf">https://transfer.tvnmedia.pl/pl/wymagania\_techniczne.pdf</a>.
- c) Files that do not meet the requirements are deleted from the system immediately after they are uploaded.

#### IMPORTANT!

THE "R" FILE TYPE CAN BE USED ON THE INTERNET FOR ONLINE CAMPAIGNS THERE IS NO NEED TO RE-UPLOAD THE MATERIAL AS AN INTERNET TYPE. Files with extra milliseconds will be discarded automatically