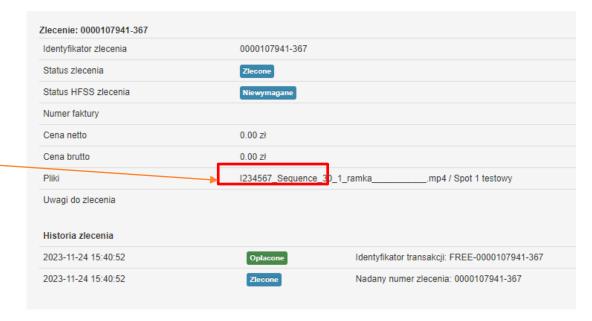

#### **STEPS**

After clicking on the SUBMIT button, you will be presented with a page with the details of the order.

#### Step 5 – Order Summary

An e-mail is sent to the e-mail address provided during registration with a notification about the status of the order.

THE UNIQUE NAME OF THE FILE IS VISIBLE IN THE SYSTEM (order history) AND SENT TO THE E-MAIL.