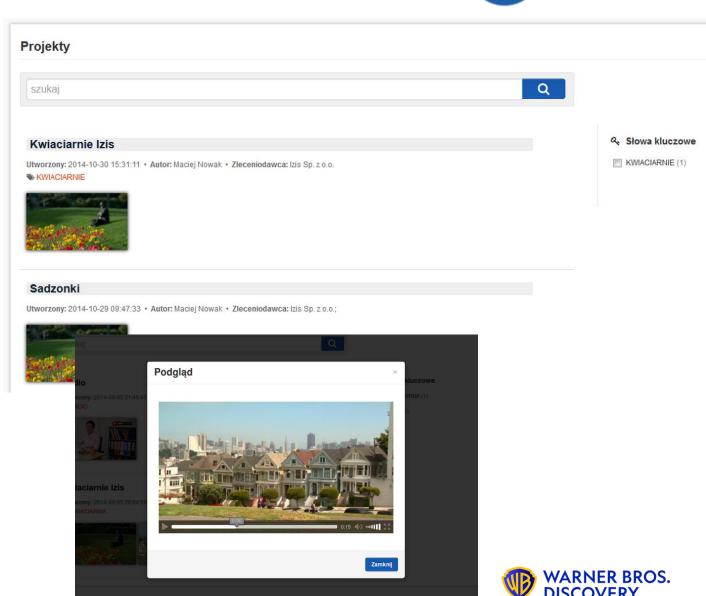

#### Step 6 – list of projects

a)

The system provides a list of all projects created by any user within the client's company.

On the list of projects, there is a search engine and the ability to filter by selected keywords.

Clicking on any of the clips starts playing the preview version.