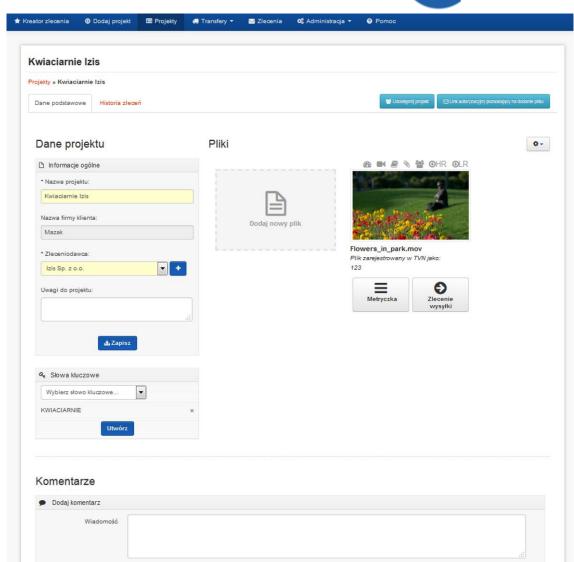

#### Step 6 – Design & Materials Details

b)

Clicking on the title of the project opens the page with its details.

It contains, among other things, general information about the project, a list of materials with the possibility of sending more, a history of comments and a history of orders.

From the level of the material view, there is access to a number of function buttons.

⊕HR

OLR