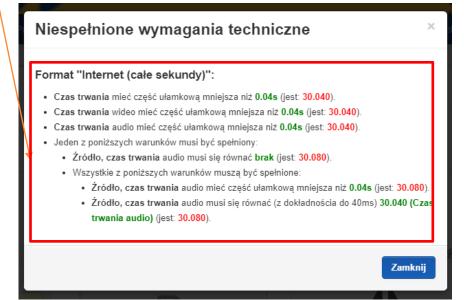

#### **TECHNICAL REQUIREMENTS NOT MET**

Technical errors in the files appear in the form of a red triangle "unmet expectations,"

When you click on it, you get a detailed description of the technical errors

Remark! Error read for the Internet Format section (whole seconds)