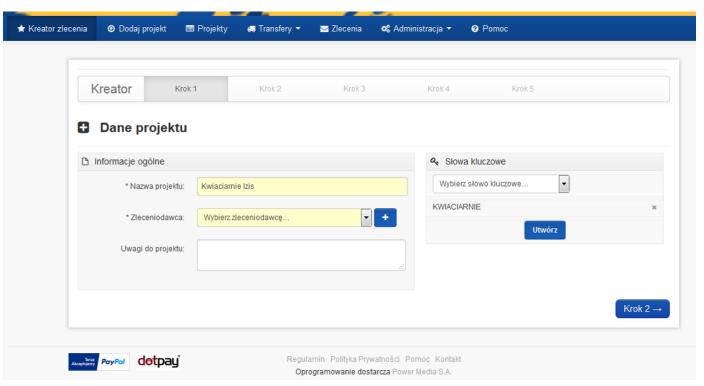

#### Step 1 – Create a project

- a) In the first step of the wizard, a project is created.
- b) Provide the chosen name of the project, the name of the client, and optional notes and keywords.

#### Step 1 – Create a project

- c) When adding a requester, there are two ways to do this:
- Add a new principal
- Select a client that exists in the "Dictionary of Principals"