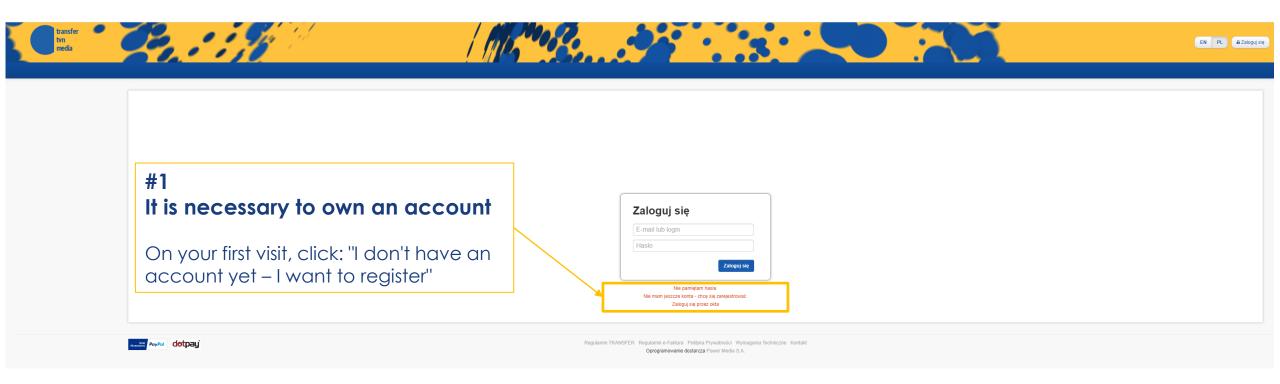

## DOES YOUR ORGANIZATION ALREADY HAVE AN ACCOUNT IN THE TRANSFER TVN APP?

> get in touch with your admin

Are you having a hard time finding out the owner of your company's account?

> contact your account manager at TVN and they will provide you with the information you need

YOU CAN LOG IN ALREADY? >> Go to slide 9