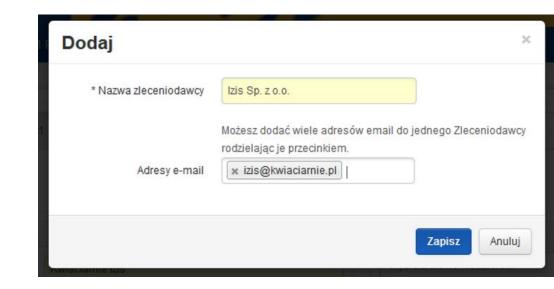

#### Step 1 – Create a project

- c) When adding a requester, there are two ways to do this:
- Add a new principal
- Select a client that exists in the "Dictionary of Principals"

#### Then a window will appear with fields for filling in the data $\rightarrow$

The E-mail addresses window allows you to enter an unlimited number of addresses for sending statuses with uploaded material