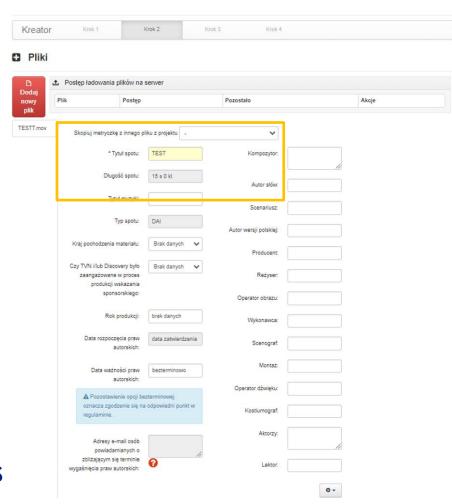

#### Step 2 – Adding files and completing imprints

- d) When uploading a file, the user can track the progress of the process on an ongoing basis, while filling in the data of the metric.
- e) It is possible to add multiple materials in sequence.

#### Step 2 – Adding files and completing imprints

For Internet files, a "ZAiKS" imprint is required

#### Required fields:

- fields of exploitation of TV/online and Poland/Abroad
- the title of the music
- year of production
- composer
- scenario
- author of the Polish version
- producer

IMPORTANT!
PREVIOUSLY FILLED IN IMPRINT FOR "R,, TYPE FILE,
REMAINS IN EFFECT FOR ONLINE EMISSION.