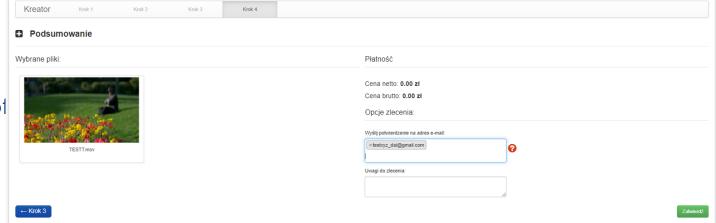

#### **STEPS**

On the summary screen, you should verify the choices you have made before. If necessary, you can go back to the earlier steps of the wizard.

#### Step 4 – Summary

On the summary screen, you should verify the choices you have made before. If necessary, you can go back to the earlier steps of the wizard.

The system allows you to provide additional e-mail addresses (e.g. of the end customer), to which notifications are then sent about the order being made and about future updates of its status - by default, this field is filled in with the e-mail address of the customer (if such an address was provided).