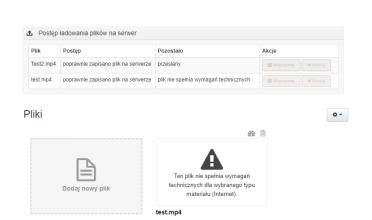

#### **TECHNICAL REQUIREMENTS NOT MET**

Technical errors in the files appear in the form of a red triangle "unmet expectations,"

When you click on it, you get a detailed description of the technical errors

Remark! Error read for the Internet Format section (whole seconds)